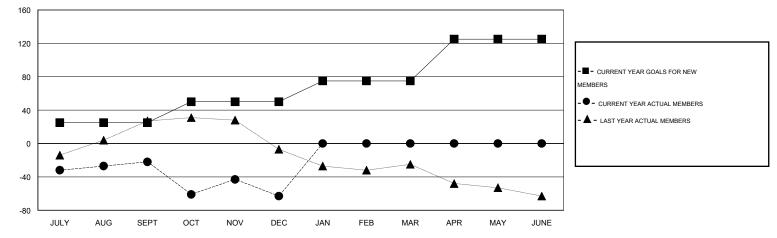

## GMT: Amarpreet Sembi

| LOCATION MALAWI |
|-----------------|
|-----------------|

GMT CA 6-Afi

|               |                  | Clubs             |                  |                  | Members               |                    |                                     |                    |                  |  |
|---------------|------------------|-------------------|------------------|------------------|-----------------------|--------------------|-------------------------------------|--------------------|------------------|--|
|               | RESU             | LTS FOR 2016-2017 |                  |                  | RESULTS FOR 2016-2017 |                    |                                     |                    |                  |  |
| QUARTER       | NEW CLUB<br>GOAL | NEW CLUBS         | DROPPED<br>CLUBS | NET<br>GAIN/LOSS | QUARTER               | NEW MEMBER<br>GOAL | CHARTER AND<br>NEW MEMBERS<br>ADDED | DROPPED<br>MEMBERS | NET<br>GAIN/LOSS |  |
| JULY/AUG/SEPT | 1                | 0                 | 0                | 0                | JULY/AUG/SEPT         | 25                 | 47                                  | 69                 | -22              |  |
| OCT/NOV/DEC   | 1                | 1                 | 1                | 0                | OCT/NOV/DEC           | 25                 | 46                                  | 87                 | -41              |  |
| JAN/FEB/MAR   | 1                | 0                 | 0                | 0                | JAN/FEB/MAR           | 25                 | 0                                   | 0                  | 0                |  |
| APR/MAY/JUNE  | 2                | 0                 | 0                | 0                | APR/MAY/JUNE          | 50                 | 0                                   | 0                  | 0                |  |