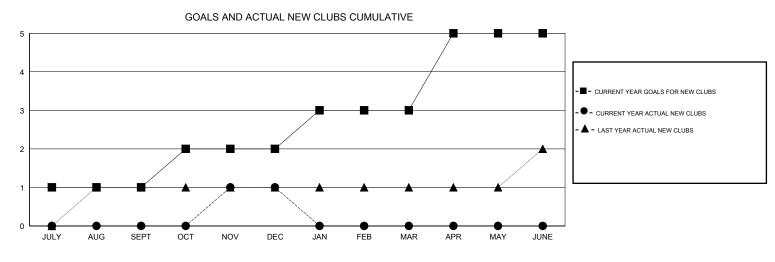

## GMT: Amarpreet Sembi

| LOCATION MALAWI |
|-----------------|
|-----------------|

GMT CA 6-Afi

|               |                  | Clubs             |                  |                  | Members               |                    |                                     |                    |                  |  |
|---------------|------------------|-------------------|------------------|------------------|-----------------------|--------------------|-------------------------------------|--------------------|------------------|--|
|               | RESU             | LTS FOR 2016-2017 |                  |                  | RESULTS FOR 2016-2017 |                    |                                     |                    |                  |  |
| QUARTER       | NEW CLUB<br>GOAL | NEW CLUBS         | DROPPED<br>CLUBS | NET<br>GAIN/LOSS | QUARTER               | NEW MEMBER<br>GOAL | CHARTER AND<br>NEW MEMBERS<br>ADDED | DROPPED<br>MEMBERS | NET<br>GAIN/LOSS |  |
| JULY/AUG/SEPT | 1                | 0                 | 0                | 0                | JULY/AUG/SEPT         | 25                 | 47                                  | 69                 | -22              |  |
| OCT/NOV/DEC   | 1                | 1                 | 1                | 0                | OCT/NOV/DEC           | 25                 | 46                                  | 87                 | -41              |  |
| JAN/FEB/MAR   | 1                | 0                 | 0                | 0                | JAN/FEB/MAR           | 25                 | 0                                   | 0                  | 0                |  |
| APR/MAY/JUNE  | 2                | 0                 | 0                | 0                | APR/MAY/JUNE          | 50                 | 0                                   | 0                  | 0                |  |